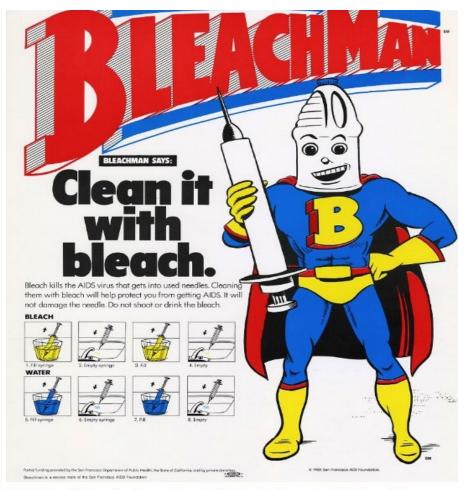

A 1988 BleachMan advertisement created by the San Francisco AIDS Foundation. Courtesy of UCSF Archives and Special Collections. BleachMan poster, San Francisco AIDS Foundation, 1988, AIDS History Project Ephemera Collection, MSS 2000-31.

## AIDS Group Opposes Bleach Giveaway

#### By William Bunch

Mayor David N. Dinkins' position against giving drug addicts bleach to disinfect needles was endorsed yesterday by a major AIDS prevention group that questions the effectiveness of bleach in the fight against AIDS.

The Black Leadership Commission on AIDS yesterday urged city officials to uphold Health Commissioner Dr. Woodrow Myers' decision not to distribute the bleach, which was planned as part of an \$861,000 city contract with the Association for Drug Abuse Prevention and Treatment. The City Council is expected to vote on the contract next week.

In the past, the commission has agreed with Myers and Dinkins in expressing concern that programs that distribute clean needles or bleach to addicts do more to encourage drug addiction than in preventing AIDS.

But yesterday's statement went further, arguing that there are serious medical questions concerning whether the use of bleach to disinfect needles

Please see AIDS on Page 10

Pewsday / Christopher Hatch

Mayor David N. Dinkins Commissioner Woodr