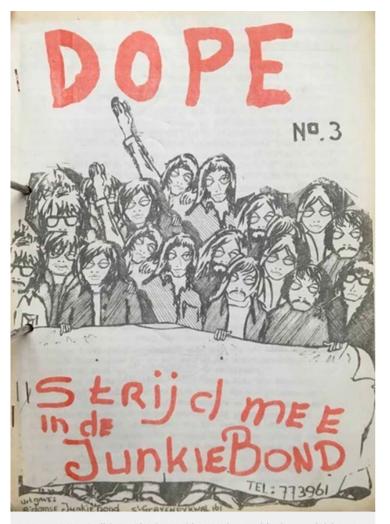

### Nico Adriaans

Dope No.3: »Strijd mee in de Junkie Bond«. Archival material from the Rotterdam Junkie Union.

Muirhouse Medical Group, Dr Robertson's surgery, was stigmatised in the 1980s due to his work with drug users - Copyright Courtesy of Dr Roy Robertson