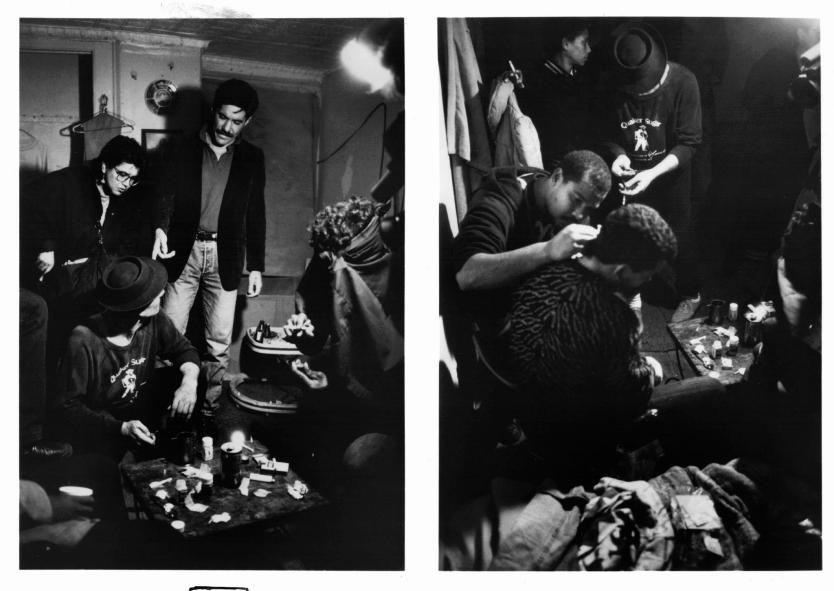

"We must therefore be prepared to work with those who continue to misuse drugs to help them reduce the risks involved involved...above all, the risk of acquiring or spreading HIV."

At left, Geraldo Rivera accompanies health educator Yolanda Serrano into a New York "shooting gallery" where addicts are educated about how to sterilize their needles to protect themselves from the AIDS virus. On the right, addicts are seen assisting each other in administering the drug. This segment will be included in "Modern Love," a two-hour live special to air December 1, 1987 from 8:00 to 10:00 p.m. (EST).