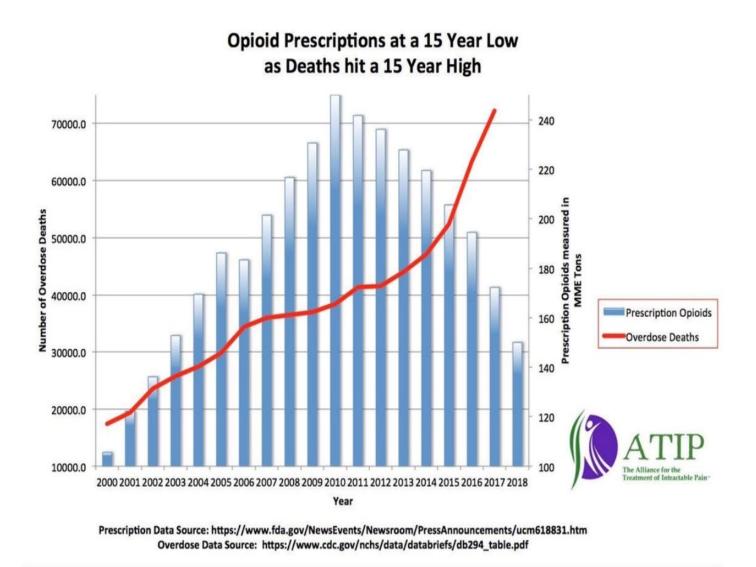

alth educator Yolanda Serrano into a New York "shooting gallery" where addicts are educated about how to sterilize their needles to protect themselves from the AIDS virus. On the right, addicts are seen assisting each other in administering the drug. This segment will be included in "Modern Love," a two-hour live special to air December 1, 1987 from 8:00 to 10:00 p.m. (EST).



Photo of Jon Parker doing illegal needle exchange by David Binder



Arrest of the Needle Eight Photo by Allan Clear





## IMANI WOODS

"It occurred to me that since Black folks catch the most hell because of the way America reacts to drug use, I ought to be right up front in the struggle to institute harm reduction practices in the USA."









(Shirt available from Southwest Recovery Alliance @SWRalliance)





### Figure 2. National Drug-Involved Overdose Deaths\*, Number Among All Ages, 1999-2019



\*Includes deaths with underlying causes of unintentional drug poisoning (X40–X44), suicide drug poisoning (X60–X64), homicide drug poisoning (X85), or drug poisoning of undetermined intent (Y10–Y14), as coded in the International Classification of Diseases, 10th Revision. Source: Centers for Disease Control and Prevention, National Center for Health Statistics. Multiple Cause of Death 1999-2019 on CDC WONDER Online Database, released 12/2020.

Iron Law of Prohibition: Smaller Drugs Are Easier to Smuggle, So Potency Increases with Crackdowns





### General Hospital Psychiatry

EXTENSION CAREFULATION CAR

journal homepage: www.elsevier.com/locate/genhospsych

### Suicidal ideation and suicidal se