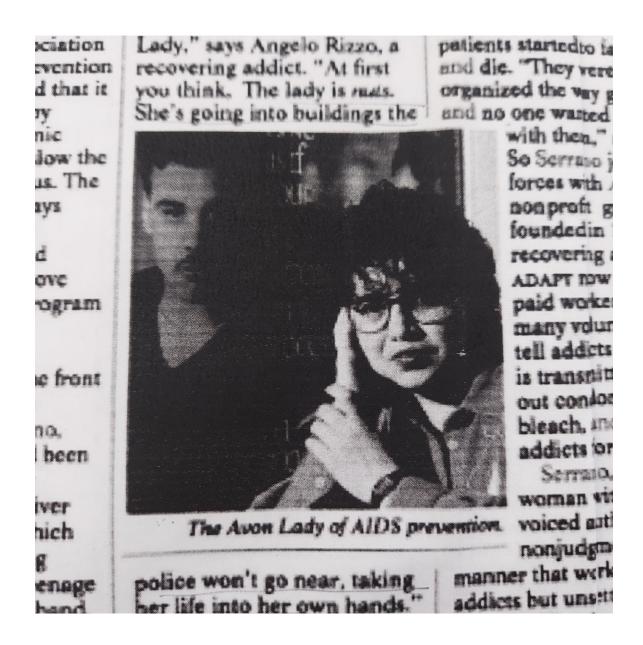

"We must therefore be prepared to work with those who continue to misuse drugs to help them reduce the risks involved involved...above all, the risk of acquiring or spreading HIV."

At left, Geraldo Rivera accompanies health educator Yolanda Serrano into a New York "shooting gallery" where addicts are educated about how to sterilize their needles to protect themselves from the AIDS virus. On the right, addicts are seen assisting each other in administering the drug. This segment will be included in "Modern Love," a two-hour live special to air December 1, 1987 from 8:00 to 10:00 p.m. (EST).