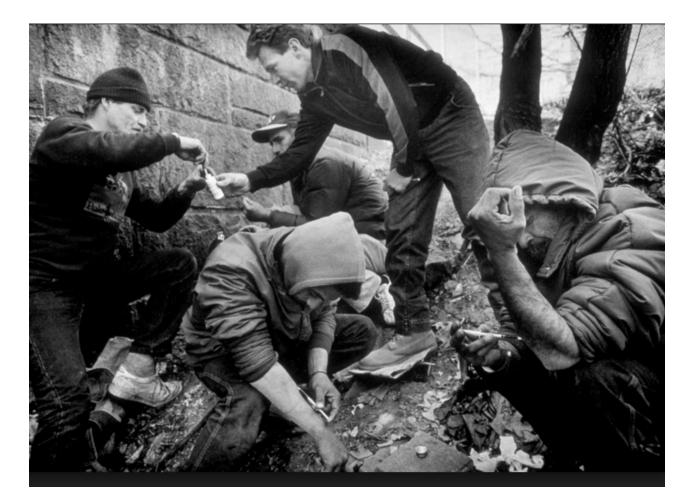

"We must therefore be prepared to work with those who continue to misuse drugs to help them reduce the risks involved involved...above all, the risk of acquiring or spreading HIV."

At left, Geraldo Rivera accompanies health educator Yolanda Serrano into a New York "shooting gallery" where addicts are educated about how to sterilize their needles to protect themselves from the AIDS virus. On the right, addicts are seen assisting each other in administering the drug. This segment will be included in "Modern Love," a two-hour live special to air December 1, 1987 from 8:00 to 10:00 p.m. (EST).