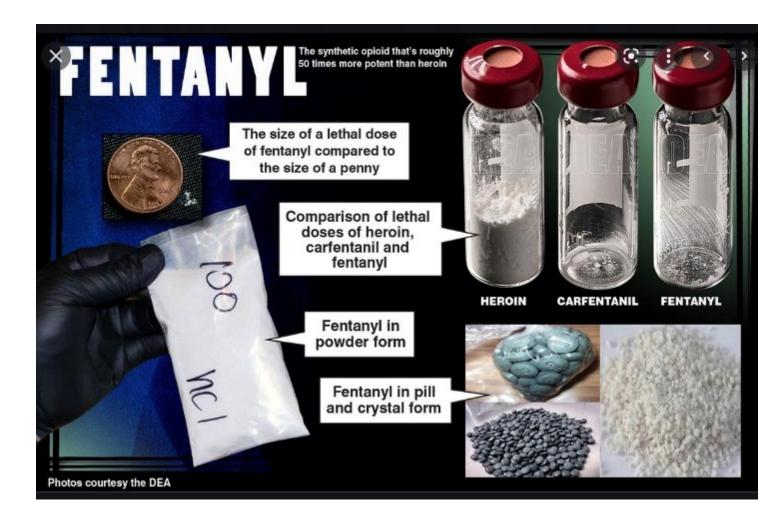

Iron Law of Prohibition: Smaller Drugs Are Easier to Smuggle, So Potency Increases with Crackdowns