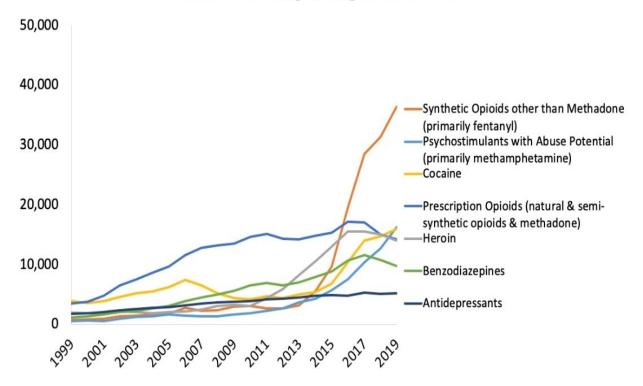

### Figure 2. National Drug-Involved Overdose Deaths\*, Number Among All Ages, 1999-2019

\*Includes deaths with underlying causes of unintentional drug poisoning (X40–X44), suicide drug poisoning (X60–X64), homicide drug poisoning (X85), or drug poisoning of undetermined intent (Y10–Y14), as coded in the International Classification of Diseases, 10th Revision. Source: Centers for Disease Control and Prevention, National Center for Health Statistics. Multiple Cause of Death 1999-2019 on CDC WONDER Online Database, released 12/2020.