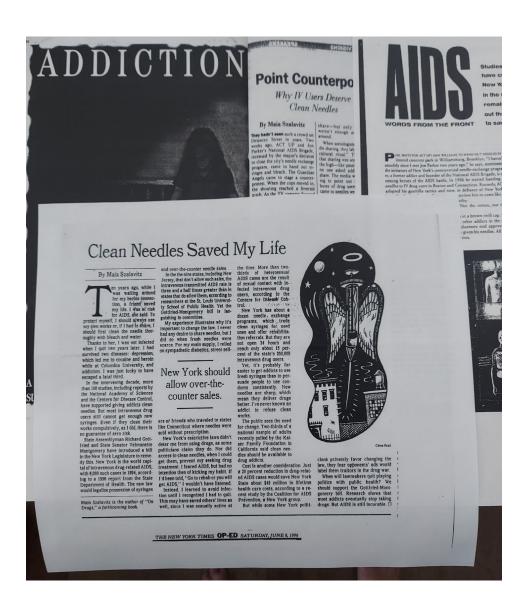

## **Pointless Move**

First Mayor David Dinkins killed a program that gave drug addicts clean syringes so they could avoid contracting the AIDS virus through dirty needles. Now his health commissioner, Woodrow Myers, has said that no city

money can be used to teach addicts how to sterilize the needles they already have. The reason? Dinkins says cleaning needles encourages drug use. But can he offer drug treatment to every user who wants it? Hardly. City Hall does say it will fund 3,300 treatment slots (for the first time in years) — but it will use money that should have been spent *last* year on drug treatment. The National Commission on AIDS supports needle-cleaning programs for people who can't get into treatment programs or who intend to keep using drugs. To fail to tell the 200,000 IV-drug users how they might

## There's No Preaching, Just the Clean Needles